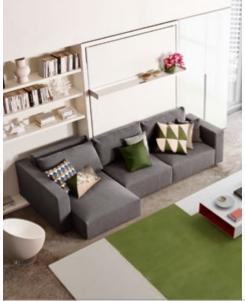

## SWING

SWING

DIVANO CON PENISOLA SCORREVOLE

## TECHNICAL INFORMATION

This sofa features one or two armrests, a sliding chaise end with three positions, a reclining comfortable backrest and under-seat compartment.

The seat is padded with high-density polyurethane in differing densities and rounded edges in synthetic fibre, while the backrest is padded with piumafill and upholstered in 100% pure cotton.

H of sofa seat from the floor cm 40.