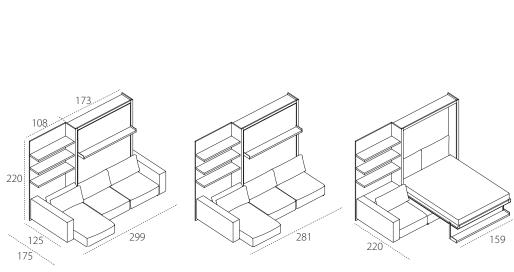

## TECHNICAL INFORMATION

This sofa features one or two armrests, a sliding chaise end with three positions, a reclining comfortable backrest and under-seat compartment.

The seat is padded with high-density polyurethane in differing densities and rounded edges in synthetic fibre, while the backrest is padded with piumafill and upholstered in 100% pure cotton.

The Swing sofa is fitted with the double-function transforming system, with tilting opening double bed. The bed is always ready to use and features the innovative CF97 slatted bed base.

The structure is made from aluminium extrusions,

with the bed fitted with an integrated adjustment system. Swing is self-supporting.

Available mattresses - H cm18, double mattress cm 154 x 202 kg 29-32, in versions springs, memory, memory 7 zones, memory deluxe, latex and mattresses complying with usa relevant regulations.

H of sofa seat from the floor cm 40.