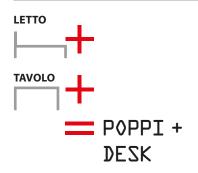

## POPPI + DESK

POPPI 90 + DESK

POPPI 120 + DESK

## POPPI + DESK

## TECHNICAL INFORMATION

Transforming system with a foldaway horizontal single or intermediate bed, fold-down opening mechanism and with a flap desk with folding legs.

The system is also available in the versions without table (single bed, Poppi 90, and intermediate bed, Poppi 120) and can be alone or integrated with elements in the Living & Young System programs.