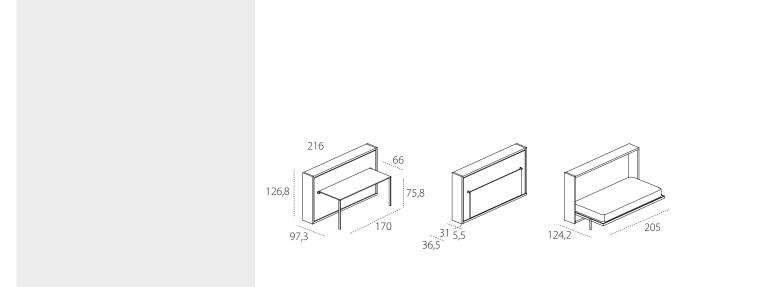

Mattress locking belts in nylon.

Opening mechanism with gas pistons.

Table: Dimensions W 170x D 66 x H from floor 75,8.

H of bed base from the floor cm 25,8.