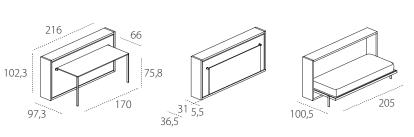

Mattress locking belts in nylon.

Opening mechanism with gas pistons.

Table: Dimensions W 170x D 66 x H from floor 75,8.

H of bed base from the floor cm 25,8.