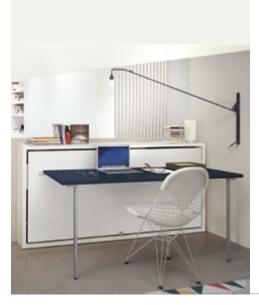

## TECHNICAL INFORMATION

Transforming system with a foldaway horizontal single or intermediate bed, fold-down opening mechanism and with a flap desk with folding legs.

The system is also available in the versions without table (single bed, Poppi 90, and intermediate bed, Poppi 120) and can be alone or integrated with elements in the Living & Young System programs.

Mattress locking belts in nylon.

Opening mechanism with gas pistons.

Table: Dimensions W 170x D 66 x H from floor 75,8.

H of bed base from the floor cm 25,8.