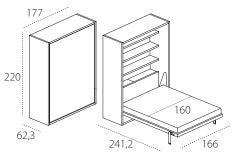

PENELOPE 2 STANDARD - P.62,3

**Bed base CF09.**Patent protected

PENELOPE 2 STANDARD - P.35

**Bed base CF09.**Patent protected

LETTO A SCOMPARSA

## **TECHNICAL INFORMATION**

Double-function transforming system with a tilting double bed featuring the patented CF09 slatted bed base (W 166 cm x D 208,4 cm and mattress W 160 cm x D 198 cm), tilting opening with safety mechanism to stop accidental opening and closing.

H of bed base from the floor cm 33,7.

Maximum capacity of the bed kg 300.