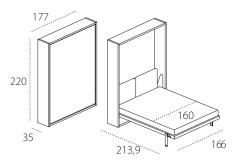

PENELOPE 2 STANDARD - P.62,3

**Bed base CF09.**Patent protected

PENELOPE 2 STANDARD - P.35

**Bed base CF09.**Patent protected

LETTO A SCOMPARSA

## **TECHNICAL INFORMATION**

Double-function transforming system with a tilting double bed featuring the patented CF09 slatted bed base (W 166 cm x D 208,4 cm and mattress W 160 cm x D 198 cm), tilting opening with safety mechanism to stop accidental opening and closing.

Mattress locking belts in nylon with fasteners in black nylon.

In the P.35 version, upholstered stuffed headboard for the bed, fixed directly to the back panel through snaps, cleaning according to the fabric label.