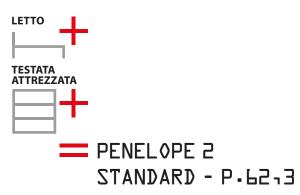

PENELOPE 2 STANDARD - P.62,3

**Bed base CF09.**Patent protected

PENELOPE 2 STANDARD - P.35

**Bed base CF09.**Patent protected

LETTO A SCOMPARSA

Tinting mechanism through gas springs and device that cushions movements completely contained in the side of the structure, thanks to patented technology and special manufacturing.

The model, which is produced with depth 35 cm (with fabric bed headboard ) or 62,3 cm (with wooden head headboard, pillow compartment shelf) , is available in the Standard, Dining (table) , Board ( large desk) , Sofa versions.