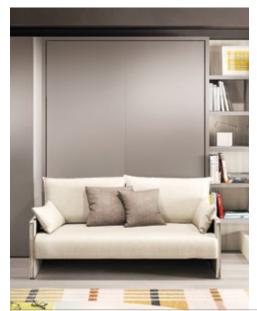

In the Sofa version of Penelope 2, when the bed is opened and the backrest cushions are removed, the patented sofa with pivoting structure moves back and slides under the bed.

The sofa is available with two types of armrests with differing dimensions (W 4 cm or 16 cm).

The seat is filled with non-deformable foam in differing densities and is upholstered with a layer of polyethylene terephthalate and pure cotton. The backrests are padded with piumafill and upholstered in pure cotton.

Removable covers with French stitching.

Penelope 2 Sofa is self-supporting.

Wooden structure with adjustable nylon feet.

Available mattresses - H cm18, double mattress cm 160 x 198 kg 31-33, in versions springs, memory, memory 7 zones, memory deluxe, latex and mattresses complying with usa relevant regulations.