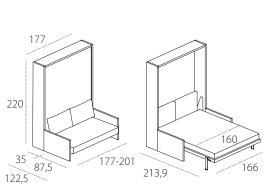

### TECHNICAL INFORMATION

Double-function transforming system with a tilting double bed featuring the patented CF09 slatted bed base (W 166 cm x D 208,4 cm and mattress W 160 cm x D 198 cm), tilting opening with safety mechanism to stop accidental opening and closing.

H of bed base from the floor cm 33,7.

H of sofa seat from the floor cm 37,2.

Maximum capacity of the bed kg 300.