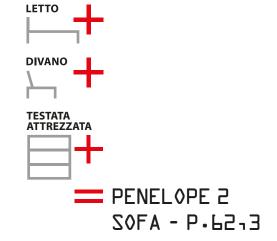

### PENELOPE 2 SOFA - P.62,3

Bed base CF09. Patent protected

**Sofa.** Patent protected

Tilting mechanism through gas springs and device that cushions movements, completely contained in the side of the structure, thanks to patented technology and special manufacturing.

The model, which is produced with depths 35 cm (with fabric bed headboard) or 62,3 cm (with wooden bed headboard, pillow compartment and shelves), is available in the Standard, Dining (table), Board (large desk), Sofa versions.

In the Sofa version of Penelope 2, when the bed is opened and the backrest cushions are removed, the patented sofa with pivoting structure moves back and slides under the bed.

The sofa is available with two types of armrests with differing dimensions (W 4 cm or 16 cm).