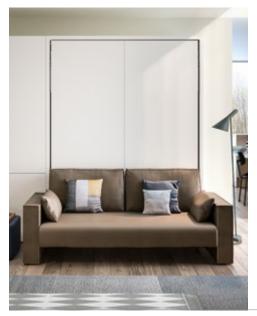

In the Sofa version of Penelope 2, when the bed is opened and the backrest cushions are removed, the patented sofa with pivoting structure moves back and slides under the bed.

The sofa is available with two types of armrests with differing dimensions (W 4 cm or 16 cm).

The seat is filled with non-deformable foam in differing densities and is upholstered with a layer of polyethylene terephthalate and pure cotton. The backrests are padded with piumafill and upholstered in pure cotton.

Removable covers with French stitching.

Penelope 2 Sofa is self-supporting.

Wooden structure with adjustable nylon feet.

Available mattresses - H cm18, double mattress cm 160 x 198 kg 31-33, in versions springs, memory, memory 7 zones, memory deluxe, latex and mattresses complying with usa relevant regulations.