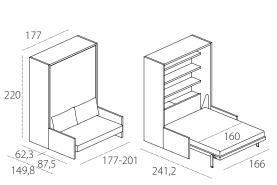

### TECHNICAL INFORMATION

Double-function transforming system with a tilting double bed featuring the patented CF09 slatted bed base (W 166 cm x D 208,4 cm and mattress W 160 cm x D 198 cm), tilting opening with safety mechanism to stop accidental opening and closing.

H of bed base from the floor cm 33,7.

H of sofa seat from the floor cm 37,2.

Maximum capacity of the bed kg 300.