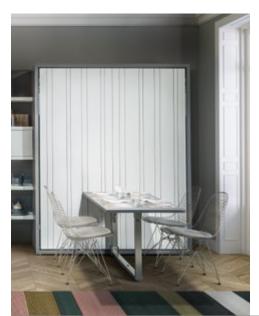

PENELOPE 2 DINING - P.62,3

Bed base CF09. Patent protected

**Dining.**Patent protected

In the Dining version, Penelope 2 features a mechanised table (W 70 cm x D 120 cm x H 72 cm) which can perform a series of specific functions: tilting opening for the table function, vertical closing flushing against the wall to free up space and pivot function to enable it to be stored under the bedframe in the night-