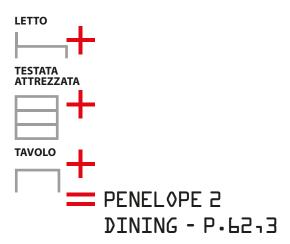

PENELOPE 2 DINING - P.62,3

Bed base CF09. Patent protected

**Dining.**Patent protected

Tilting mechanism through gas springs and device that cushions movements, completely contained in the side of the structure, thanks to patented technology and special manufacturing.

The model, which is produced with depths 35 cm (with fabric bed headboard) or 62,3 cm (with wooden bed headboard, pillow compartment and shelves), is available in the Standard, Dining (table), Board (large desk), Sofa versions.