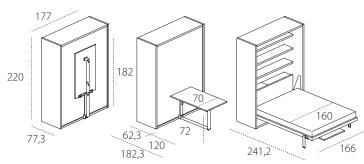

## **TECHNICAL INFORMATION**

Double-function transforming system with a tilting double bed featuring the patented CF09 slatted bed base (W 166 cm x D 208,4 cm and mattress W 160 cm x D 198 cm), tilting opening with safety mechanism to stop accidental opening and closing.

In the Dining version, Penelope 2 features a mechanised table (W 70 cm x D 120 cm x H 72 cm) which can perform a series of specific functions: tilting opening for the table function, vertical closing flushing against the wall to free up space and pivot function to enable it to be stored under the bedframe in the night-

Table: Dimensions cm W 70 x D 120 x H table from the floor cm 72.

H of bed base from the floor cm 33,7.

Maximum capacity of the bed kg 300.