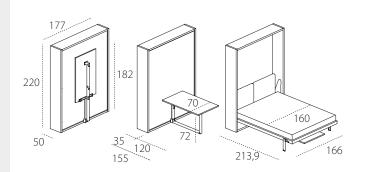

## PENELOPE 2 DINING - P.35

**Bed base CF09.** Patent protected

**Dining.**Patent protected

## **TECHNICAL INFORMATION**

Double-function transforming system with a tilting double bed featuring the patented CF09 slatted bed base (W 166 cm x D 208,4 cm and mattress W 160 cm x D 198 cm), tilting opening with safety mechanism to stop accidental opening and closing.

In the Dining version, Penelope 2 features a mechanised table (W 70 cm x D 120 cm x H 72 cm) which can perform a series of specific functions: tilting opening for the table function, vertical closing flushing against the wall to free up space and pivot function to enable it to be stored under the bedframe in the night-

Table: Dimensions cm W 70 x D 120 x H table from the floor cm 72.

H of bed base from the floor cm 33,7.

Maximum capacity of the bed kg 300.