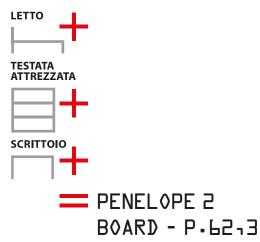

PENELOPE 2 BOARD - P.62,3

**Bed base CF09.**Patent protected

Board.

Patent protected

PENELOPE 2 BOARD - P.35

**Bed base CF09.**Patent protected

Board.

Patent protected

Tilting mechanism through gas springs and device that cushions movements, completely contained in the side of the structure, thanks to patented technology and special manufacturing.

The model, which is produced with depths 35 cm (with fabric bed headboard) or 62,3 cm (with wooden bed headboard, pillow compartment and shelves), is available in the Standard, Dining (table), Board (large desk), Sofa versions.

Penelope 2 features a large patented writing desk which uses a pivot movement to set horizontally under the bed in the night-time position, without the need to remove any objects from the desk.

Penelope 2 Board must be fixed to wall.