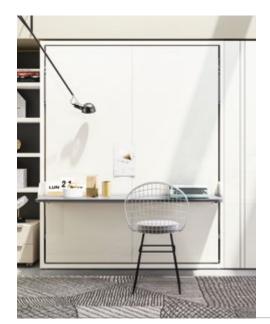

Penelope 2 features a large patented writing desk which uses a pivot movement to set horizontally under the bed in the night-time position, without the need to remove any objects from the desk.

Penelope 2 Board must be fixed to wall.

H of bed base from the floor cm 33,7.

Maximum capacity of the bed kg 300.

H of desk from the floor cm 72.