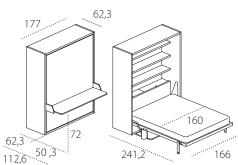

## **TECHNICAL INFORMATION**

Double-function transforming system with a tilting double bed featuring the patented CF09 slatted bed base (W 166 cm x D 208,4 cm and mattress W 160 cm x D 198 cm), tilting opening with safety mechanism to stop accidental opening and closing.

Tilting mechanism through gas springs and device that cushions movements, completely contained in the side of the structure, thanks to patented technology and special manufacturing.

The model, which is produced with depths 35 cm (with fabric bed headboard) or 62,3 cm (with wooden bed headboard, pillow compartment and shelves), is available in the Standard, Dining (table), Board (large desk), Sofa versions.

H of bed base from the floor cm 33,7.

Maximum capacity of the bed kg 300.

H of desk from the floor cm 72.