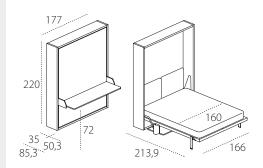

## **TECHNICAL INFORMATION**

Double-function transforming system with a tilting double bed featuring the patented CF09 slatted bed base (W 166 cm x D 208,4 cm and mattress W 160 cm x D 198 cm), tilting opening with safety mechanism to stop accidental opening and closing.

Tilting mechanism through gas springs and device that cushions movements, completely contained in the side of the structure, thanks to patented technology and special manufacturing.

The model, which is produced with depths 35 cm (with fabric bed headboard) or 62,3 cm (with wooden bed headboard, pillow compartment and shelves), is available in the Standard, Dining (table), Board (large desk), Sofa versions.

H of bed base from the floor cm 33,7.

Maximum capacity of the bed kg 300.

H of desk from the floor cm 72.