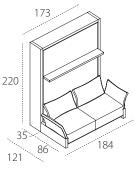

Mattress locking belts in nylon with fasteners in black nylon.

Upholstered stuffed headboard for the bed, fixed directly to the back panel through snaps, cleaning according to the fabric label.

H of bed base from the floor cm 49,5.

H of sofa seat from the floor cm 35.