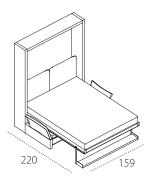

The ready-to-use double bed features the innovative CF97 slatted bed base. The structure is made from aluminium extrusions, with the bed fitted with an integrated adjustment system.

The bed is opened and closed by a handle - which is either fixed or extendible - positioned in the front shelf. When opened, this front shelf pivots to become a support for the bed; the opening system means that objects on the shelf do not have to be removed.

Nuovoliolà 10 can be fully integrated into all Living & Young System programs.

Nuovoliolà is self-supporting.

Available mattresses - H cm18, double mattress cm 154 x 202 kg 29-32, in versions springs, memory, memory 7 zones, memory deluxe, latex and mattresses complying with usa relevant regulations.