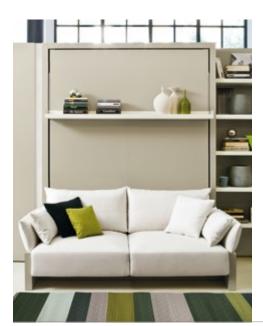

## **TECHNICAL INFORMATION**

Double-function transforming system with tilting double bed and sofa with storage compartment and bookshelf.

The sofa is available with or without armrests and features a full-size seat pad, two backrest cushions and two optional lateral loose cushions.

When the bed is open, the backrests are placed in the compartment underneath the seat pad.

Fully removable covers.

Seat pad filled with expanded polyurethane, while the backrest cushions are padded with piumafill and upholstered in pure cotton.

The ready-to-use double bed features the innovative CF97 slatted bed base. The structure is made from aluminium extrusions, with the bed fitted with an integrated adjustment system.

The bed is opened and closed by a handle - which is either fixed or extendible - positioned in the front shelf. When opened, this front shelf pivots to become a support for the bed; the opening system means that objects on the shelf do not have to be removed.