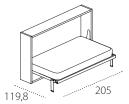

### **TECHNICAL INFORMATION**

Kali transforming system in the Standard version: horizontal single (90 cm) or intermediate bed (120 cm) with patented CF09 slatted bed base and reclining fabric headboard, features a fold-down opening mechanism and safety device that prevents accidental opening and closing.

Tilting mechanism with gas springs and device that cushions movements, completely contained in the side of the structure, thanks to patented technology and special manufacturing.

Available mattresses - H cm 18 single cm 80x 197 weight kg 14-16 or intermediate cm 104x197 weight kg 21-23, in versions springs, memory, memory 7 zones, memory deluxe, latex and mattresses complying with usa relevant regulations.