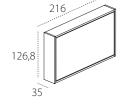

### **TECHNICAL INFORMATION**

Kali transforming system in the Standard version: horizontal single (90 cm) or intermediate bed (120 cm) with patented CF09 slatted bed base and reclining fabric headboard, features a fold-down opening mechanism and safety device that prevents accidental opening and closing.

Mattress locking belts in nylon.

Stuffed reclining headboard (optional): iron core mechanism with padding made of cold-foamed polyurethane with removable cover.

H of bed base from the floor cm 33,7.