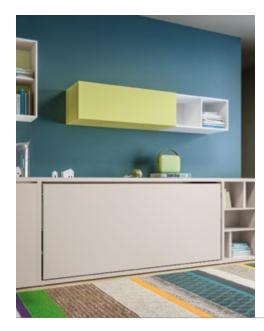

### **TECHNICAL INFORMATION**

Kali transforming system in the Standard version: horizontal single (90 cm) or intermediate bed (120 cm) with patented CF09 slatted bed base and reclining fabric headboard, features a fold-down opening mechanism and safety device that prevents accidental opening and closing.

### **AVAILABLE FINISHES**

STRUCTURE - Melamine white, oak sabbia, oak moro, perla, tortora. Lacquered as per Cleicoloursystem.

BACK PANEL - Melamine white. Lacquered as per Cleicoloursystem

FRONT - Melamine white, oak sabbia, oak moro, perla, tortora. Glossy white Dialux. Lacquered as per Cleicoloursystem.