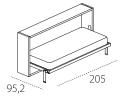

### **TECHNICAL INFORMATION**

Kali transforming system in the Standard version: horizontal single (90 cm) or intermediate bed (120 cm) with patented CF09 slatted bed base and reclining fabric headboard, features a fold-down opening mechanism and safety device that prevents accidental opening and closing.

Tilting mechanism with gas springs and device that cushions movements, completely contained in the side of the structure, thanks to patented technology and special manufacturing.

Available mattresses - H cm 18 single cm 80x 197 weight kg 14-16 or intermediate cm 104x197 weight kg 21-23, in versions springs, memory, memory 7 zones, memory deluxe, latex and mattresses complying with usa relevant regulations.