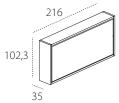

Mattress locking belts in nylon.

Stuffed reclining headboard (optional): iron core mechanism with padding made of cold-foamed polyurethane with removable cover.

H of bed base from the floor cm 33,7.