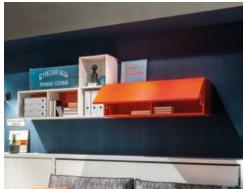

## **TECHNICAL INFORMATION**

Kali with a horizontal single or intermediate (90 and 120 cm) bed with the CF09 bed base and sofa, both patented, which transforms into the night-time version with a simple movement: the backrest cushions are removed and as the lower bed is opened, the sofa tilts backwards and slots in underneath the bed.

## **AVAILABLE FINISHES**

STRUCTURE - Melamine white, oak sabbia, oak moro, perla, tortora. Lacquered as per Cleicoloursystem.

BACK PANEL - Melamine white. Lacquered as per Cleicoloursystem

FRONT - Melamine white, oak sabbia, oak moro, perla, tortora. Glossy white Dialux. Lacquered as per Cleicoloursystem.