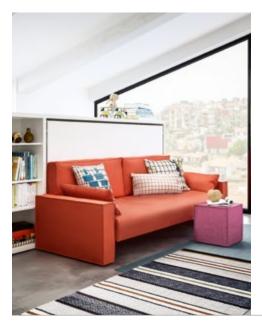

## **TECHNICAL INFORMATION**

Kali with a horizontal single or intermediate (90 and 120 cm) bed with the CF09 bed base and sofa, both patented, which transforms into the night-time version with a simple movement: the backrest cushions are removed and as the lower bed is opened, the sofa tilts backwards and slots in underneath the bed.

Sofa with removable covers.

Available with a choice of armrests 4 cm or 16 cm wide and with French stitching. Seat padding made of graduated non-deformable foam covered with dacron bonded with cotton cloth.