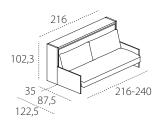

Mattress locking belts in nylon.

Stuffed reclining headboard (optional): iron core mechanism with padding made of cold-foamed polyurethane with removable cover.

H of bed base from the floor cm 33,7.

H of sofa seat from the floor cm 40.