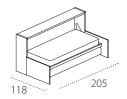

Mattress locking belts in nylon.

Stuffed reclining headboard (optional): iron core mechanism with padding made of cold-foamed polyurethane with removable cover.

H of bed base from the floor cm 33,7.

H of sofa seat from the floor cm 40.