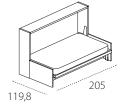

## **TECHNICAL INFORMATION**

Kali with a horizontal single or intermediate (90 and 120 cm) bed with the CF09 bed base and sofa, both patented, which transforms into the night-time version with a simple movement: the backrest cushions are removed and as the lower bed is opened, the sofa tilts backwards and slots in underneath the bed.

Mattress locking belts in nylon.

Stuffed reclining headboard (optional): iron core mechanism with padding made of cold-foamed polyurethane with removable cover.

H of bed base from the floor cm 33,7.

H of sofa seat from the floor cm 40.