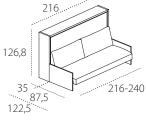

## **TECHNICAL INFORMATION**

Kali with a horizontal single or intermediate (90 and 120 cm) bed with the CF09 bed base and sofa, both patented, which transforms into the night-time version with a simple movement: the backrest cushions are removed and as the lower bed is opened, the sofa tilts backwards and slots in underneath the bed.

Mattress locking belts in nylon.

Stuffed reclining headboard (optional): iron core mechanism with padding made of cold-foamed polyurethane with removable cover.

H of bed base from the floor cm 33,7.

H of sofa seat from the floor cm 40.