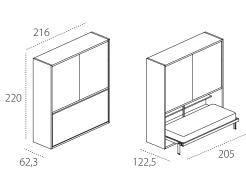

#### TECHNICAL INFORMATION

Kali Ponte in the Standard version with a bridge wardrobe with sliding doors, 220 and 256, 1 cm high it is a transforming modular system with a foldaway horizontal single bed, fold-down opening mechanism, reclining fabric headboard, patented CF09 slatted bed base and safety mechanism that prevents accidental opening and closing.

Mattress locking belts in nylon.

Stuffed reclining headboard (optional): iron core mechanism with padding made of cold-foamed polyurethane with removable cover.

Multicolour for door

IН

H of bed base from the floor cm 33,7.