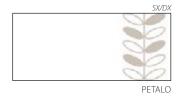

MELAMINE OAK SABBIA (112,9)

MULTICOLOUR FOR DOOR AND FRONT -Panel with sections in lacquer finish as per Cleicoloursystem, and combined with writable slate and melamine oak sabbia. APPLIED DECORATIONS FOR DOOR AND FRONT - Quadra, Petalo, Wave.

#### Applied decorations for door

QUADRA (112,9)

WAVE (112,9)

QUADRA (149)

WAVE (149)