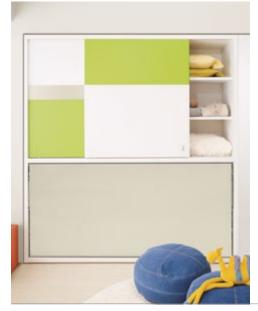

#### DECORATIONS:

Multicolour for front

MULTICOLOUR + WRITABLE SLATE/ MELAMINE OAK SABBIA (90)

MELAMINE OAK SABBIA (112,9)

MULTICOLOUR FOR DOOR AND FRONT -Panel with sections in lacquer finish as per Cleicoloursystem, and combined with writable slate and melamine oak sabbia. APPLIED DECORATIONS FOR DOOR AND FRONT - Quadra, Petalo, Wave.