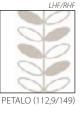

MELAMINE OAK SABBIA (112,9)

MULTICOLOUR FOR DOOR AND FRONT -Panel with sections in lacquer finish as per Cleicoloursystem, and combined with writable slate and melamine oak sabbia. APPLIED DECORATIONS FOR DOOR AND FRONT - Quadra, Petalo, Wave.

#### Applied decorations for door

QUADRA (112,9)

WAVE (112,9)

QUADRA (149)

WAVE (149)