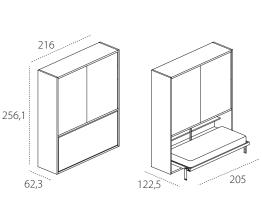

#### TECHNICAL INFORMATION

Kali Ponte in the Standard version with a bridge wardrobe with sliding doors, 220 and 256, 1 cm high it is a transforming modular system with a foldaway horizontal single bed, fold-down opening mechanism, reclining fabric headboard, patented CF09 slatted bed base and safety mechanism that prevents accidental opening and closing.

Mattress locking belts in nylon.

Stuffed reclining headboard (optional): iron core mechanism with padding made of cold-foamed polyurethane with removable cover.

Multicolour for door

IН

H of bed base from the floor cm 33,7.