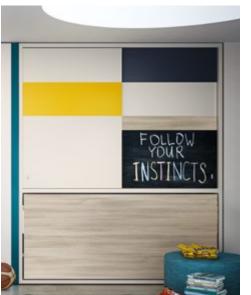

#### DECORATIONS:

Multicolour for front

MULTICOLOUR + WRITABLE SLATE/ MELAMINE OAK SABBIA (90)

MELAMINE OAK SABBIA (112,9)

MULTICOLOUR FOR DOOR AND FRONT -Panel with sections in lacquer finish as per Cleicoloursystem, and combined with writable slate and melamine oak sabbia. APPLIED DECORATIONS FOR DOOR AND FRONT - Quadra, Petalo, Wave.