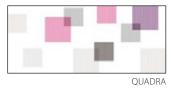

MELAMINE OAK SABBIA (112,9)

MULTICOLOUR FOR DOOR AND FRONT -Panel with sections in lacquer finish as per Cleicoloursystem, and combined with writable slate and melamine oak sabbia. APPLIED DECORATIONS FOR DOOR AND FRONT - Quadra, Petalo, Wave.

#### Applied decorations for door

QUADRA (112,9)

WAVE (112,9)

QUADRA (149)

WAVE (149)