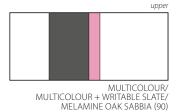

**DECORATIONS:** 

MULTICOLOUR FOR FRONT - Panel with sections in lacquer finish as per Cleicoloursystem, and combined with writable slate and melamine oak sabbia, on upper bed only.

APPLIED DECORATIONS FOR FRONT - Quadra, Petalo, Wave.

# DECORATIONS:

Multicolour for front