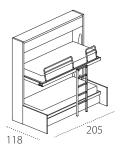

# KALI DUO SOFA 2200

Bed base CF09. Patent protected

Kali Duo.

Patent protected

Sofa.

Patent protected

In the bunk bed position, the anodised aluminium ladder is fixed to both the beds and also acts as an additional support.

The upper bed features a mechanism to pull bed down to make the bed easier, and the protection barriers are reclining in the metal and padded versions.