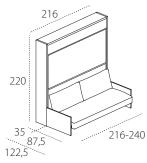

# KALI DUO SOFA 1943

Bed base CF09. Patent protected

Kali Duo.

Patent protected

Sofa.

Patent protected

H of lower bed base from the floor cm 33,7.

H of upper bed base from the floor cm 125,7.

H of sofa seat from the floor cm 40.