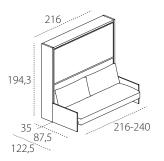

Reclining fabric headboard depending on the kind of barrier used.

Kali Duo has a LED light system with a certified anti-shock mechanism in compliance with relevant regulations.

The system is produced 194,3 or 220 cm high. H 220 cm features a storage element with a tilting door.

H of lower bed base from the floor cm 33,7.

H of upper bed base from the floor cm 125,7.

H of sofa seat from the floor cm 40.