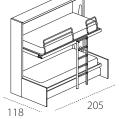

In the bunk bed position, the anodised aluminium ladder is fixed to both the beds and also acts as an additional support.

The upper bed features a mechanism to pull bed down to make the bed easier, and the protection barriers are reclining in the metal and padded versions.