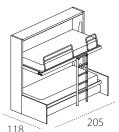

In the bunk bed position, the anodised aluminium ladder is fixed to both the beds and also acts as an additional support.

The upper bed features a mechanism to pull bed down to make the bed easier, and the protection barriers are reclining in the metal and padded versions.