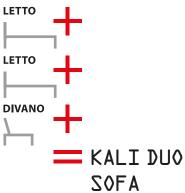

### TECHNICAL INFORMATION

Kali Duo Sofa is a transforming foldaway bunk bed system with the patented CF09 slatted bed base and patented sofa, which transforms into the night-time version with a simple movement: the backrest cushions are removed and as the lower bed is opened, the sofa tilts backwards and slots in underneath the bed.