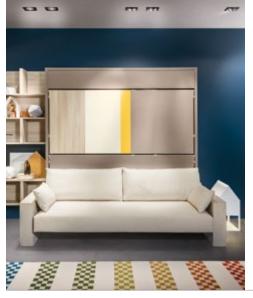

### TECHNICAL INFORMATION

Kali Duo Sofa is a transforming foldaway bunk bed system with the patented CF09 slatted bed base and patented sofa, which transforms into the night-time version with a simple movement: the backrest cushions are removed and as the lower bed is opened, the sofa tilts backwards and slots in underneath the bed.

SOFA COVER - Removable fabric and leather as per samples collection.