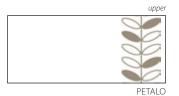

**DECORATIONS:** 

MULTICOLOUR FOR FRONT - Panel with sections in lacquer finish as per Cleicoloursystem, and combined with writable slate and melamine oak sabbia, on upper bed only.

APPLIED DECORATIONS FOR FRONT - Quadra, Petalo, Wave.