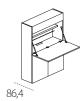

In both height configurations, the central tilting door becomes a self-supporting desk; the open compartment is equipped with a shelf made of micro-perforated metal sheet, with cable gland, LED lighting and upper flapping door.