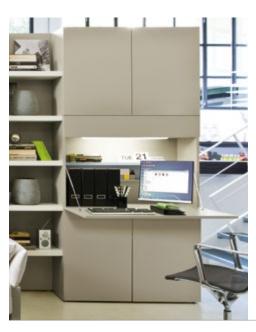

# TECHNICAL INFORMATION

Cabinet with hinged doors with touch latch system and equipped with a working station, available in two heights: 147,8 cm and 220 cm; it can be integrated into the Living & Young System programs.

In both height configurations, the central tilting door becomes a self-supporting desk; the open compartment is equipped with a shelf made of micro-perforated metal sheet, with cable gland, LED lighting and upper flapping door.