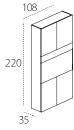

## **HOME OFFICE 2200**

The short version - 147,8 cm high - features a lower storage compartment, while the tall version - 220 cm high - has two storage compartments.

It is compulsory to fix the system to the wall. H of desk from the floor cm 76,2.