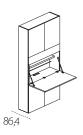

# TECHNICAL INFORMATION

Cabinet with hinged doors with touch latch system and equipped with a working station, available in two heights: 147,8 cm and 220 cm; it can be integrated into the Living & Young System programs.

In both height configurations, the central tilting door becomes a self-supporting desk; the open compartment is equipped with a shelf made of micro-perforated metal sheet, with cable gland, LED lighting and upper flapping door.

The short version - 147,8 cm high - features a lower storage compartment, while the tall version - 220 cm high - has two storage compartments.

It is compulsory to fix the system to the wall. H of desk from the floor cm 76,2.