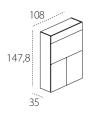

### **HOME OFFICE 1478**

The short version - 147,8 cm high - features a lower storage compartment, while the tall version - 220 cm high - has two storage compartments.

It is compulsory to fix the system to the wall. H of desk from the floor cm 76,2.