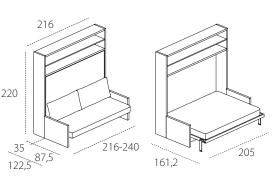

Mattress locking belts in nylon with fasteners in black nylon.

Stuffed reclining headboard (optional): iron core mechanism with padding made of cold-foamed polyurethane with removable cover.

H of bed base from the floor cm 33,7.

Maximum capacity of the bed kg 200.

H of sofa seat from the floor cm 40.