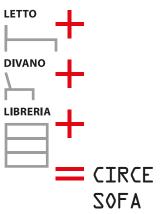

## **CIRCE SOFA**

## **TECHNICAL INFORMATION**

Double-function transforming system with horizontal double bed with slatted bed base CF09 and integrated sofa, both patented, that by a simple movement transforms into the night version: by removing the backrest cushions when the bed opens, the sofa with tilting frame and translational movement takes place underneath the bed.

The transforming system with horizontal bed is also available in the Standard version, with no sofa.

Circe Sofa is self-supporting.

Available mattresses - H cm18, double mattress cm 150x198 kg 29-32, in versions springs, memory, memory 7 zones, memory deluxe, latex and mattresses complying with usa relevant regulations.