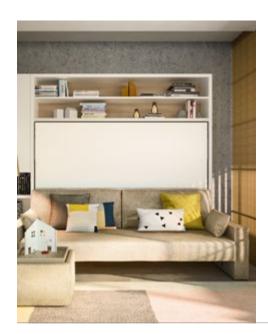

## **TECHNICAL INFORMATION**

Double-function transforming system with horizontal double bed with slatted bed base CF09 and integrated sofa, both patented, that by a simple movement transforms into the night version: by removing the backrest cushions when the bed opens, the sofa with tilting frame and translational movement takes place underneath the bed.

The sofa's seat is padded with non-deformable foam in different densities and upholstered with a layer of polyethylene terephthalate and pure cotton. The backrests are padded with piumafill and upholstered in pure cotton.

Removable covers with French stitching.

Available with armrests of 4 cm or 16 cm wide.

Tilting mechanism through gas springs and device that cushions movements, completely contained in the side of the structure, thanks to patented technology and special manufacturing.