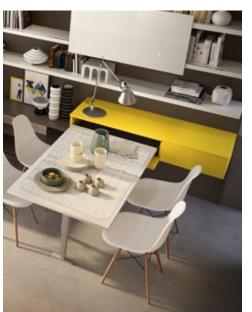

## **TECHNICAL INFORMATION**

App is a pull-out table fitted into a case element with closing flapping door, with or without lateral drawer, to be fixed on the wall or on a boiserie panel.

Possibility to join a drawer on right or left side.

The table has a sliding system on adjustable telescopic rails, a safety stop device and a built-in telescopic supporting leg. When opening the flap door, the rails of table top are pulled out and the leg is released to rest on the floor, becoming table support.

One of the table tops is fixed to the structure and, combined with the other two table panels with book-style opening, forms the table top in its whole size.

APP can be integrated in Living and Young programs and matched with other transformable systems of the Clei collection.