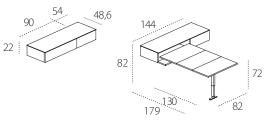

## APP

shelf with drawer for pull-out table - 90

APP

shelf with drawer for pull-out table - 144