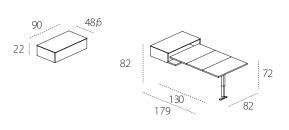

## APP

shelf with drawer for pull-out table - 90

APP

shelf with drawer for pull-out table - 144